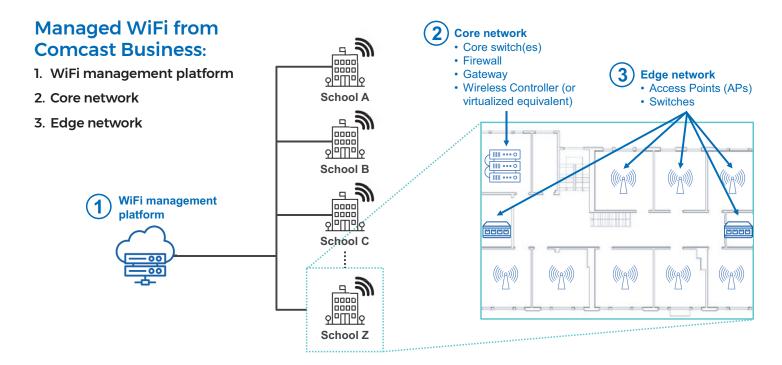

### A Flexible Approach to WiFi Services

Comcast Business offers a complete portfolio of WiFi equipment and services so your staff can focus on core educational and operational goals. This includes a fully managed Managed WiFi option with 24/7 customer service support.

#### **Comcast Business offers:**

- Evaluate needs and requirements
- Advanced tools and expertise for solution design
- Install cabling, access points, and core network components

- Integrate into existing systems where necessary
- Provide 24/7 network monitoring and management
- Deploy firmware and other updates as required